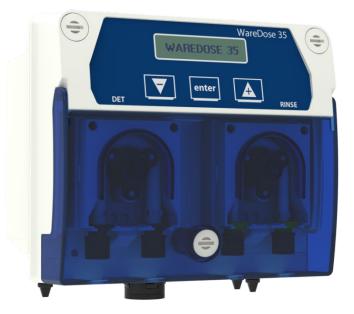

WareDose 35 is a completely new dosing system in a new SEKO outlook, that combines the mechanical advantages and compact design of WareDose line with a digital interface and an intuitive programming.

## FEATURES:

- Separated switching Power supply (100÷240 Vac @50/60 Hz) ON/OFF switch
- IP65 Protection degree and class II electrical insulation
- Separated Level Control Input for Det and Rinse pump
- Separate triggers for 1<sup>st</sup> charge, wash and rinse accepting multiple voltages 12÷240 Vac
- Single cable entry point or multiple entry points on request means installation can be adapted to different needs
- Manual Priming of the pumps by means of control keypad
- 24 VDC output allows external alarms connection
- Features new PC front cover with easy opening and stop in open position
- New ABS polished enclosure with easy opening by frontal keys
- 3 Rollers and ball bearing on motor shaft ensure 20% higher lifetime on tube and motor
- Robust plastic hinge not affected by corrosion.
- Detergent dosing with or without CD probe gives maximum flexibility
- Motor calibration routine allows for quantity of product dosed to be measured, not just time

## **PROGRAMMING FEATURES:**

- Password protection
- Single program menu system makes for trouble free quick installation and set up of parameters
- 3 different programming modes: PROBE, PROBELESS or SIMPLIFIED
- Priming charge of detergent can be executed at Power Up or according to a signal (dedicated prime charge or rinse signal if longer than a selected time)
- In all the operating modes, the rinse pump can be set in SPEED, in TIME, in QUANTITY or in ON/OFF mode, and can also be set with a DELAY for the dosage start receipt of the signal.
- Features new patented SIMPLIFIED MODE, an auto calibrating dosing method for detergent adopting conductivity probe.