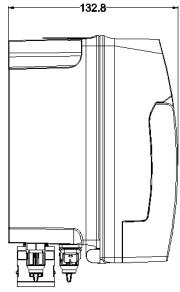

## **DIMENSIONAL DRAWINGS**

| HYDRAULIC DATA              |                                              |
|-----------------------------|----------------------------------------------|
| DETERGENT PUMP FLOW RATE    | 1,4 – 9 l/h                                  |
| RINSE AID PUMP FLOW RATE    | 0,2 – 1,5 l/h                                |
| RINSE PUMP MAX WORKING      | 3 bar                                        |
| BACKPRESSURE                |                                              |
| DETERGENT PUMP SQUEEZE TUBE | Santoprene (6x10)                            |
| RINSE PUMP SQUEEZE TUBE     | Sekobril (3x8)                               |
| EXTERNAL TUBE FITTINGS      | For tube 4x6 with nuts (others upon request) |