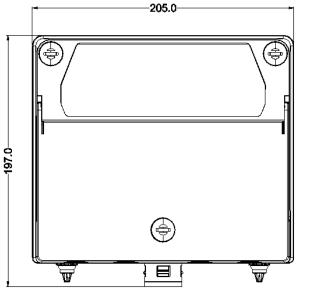

## **DIMENSIONAL DRAWINGS**

| HYDRAULIC DATA              |                                              |
|-----------------------------|----------------------------------------------|
| DETERGENT PUMP FLOW RATE    | 1,4 – 9 l/h                                  |
| RINSE AID PUMP FLOW RATE    | 0,2 – 1,5 l/h                                |
| RINSE PUMP MAX WORKING      | 3 bar                                        |
| BACKPRESSURE                |                                              |
| DETERGENT PUMP SQUEEZE TUBE | Santoprene (6x10)                            |
| RINSE PUMP SQUEEZE TUBE     | Sekobril (3x8)                               |
| EXTERNAL TUBE FITTINGS      | For tube 4x6 with nuts (others upon request) |