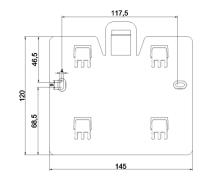

## **DIMENSIONAL DRAWINGS**

| HYDRAULIC DATA              |                                              |
|-----------------------------|----------------------------------------------|
| DETERGENT PUMP FLOW RATE    | 1,4 – 9 l/h                                  |
| RINSE AID PUMP FLOW RATE    | 0,2 – 1,5 l/h                                |
| RINSE PUMP MAX WORKING      | 3 bar                                        |
| BACKPRESSURE                |                                              |
| DETERGENT PUMP SQUEEZE TUBE | Santoprene (6x10)                            |
| RINSE PUMP SQUEEZE TUBE     | Sekobril (3x8)                               |
| EXTERNAL TUBE FITTINGS      | For tube 4x6 with nuts (others upon request) |