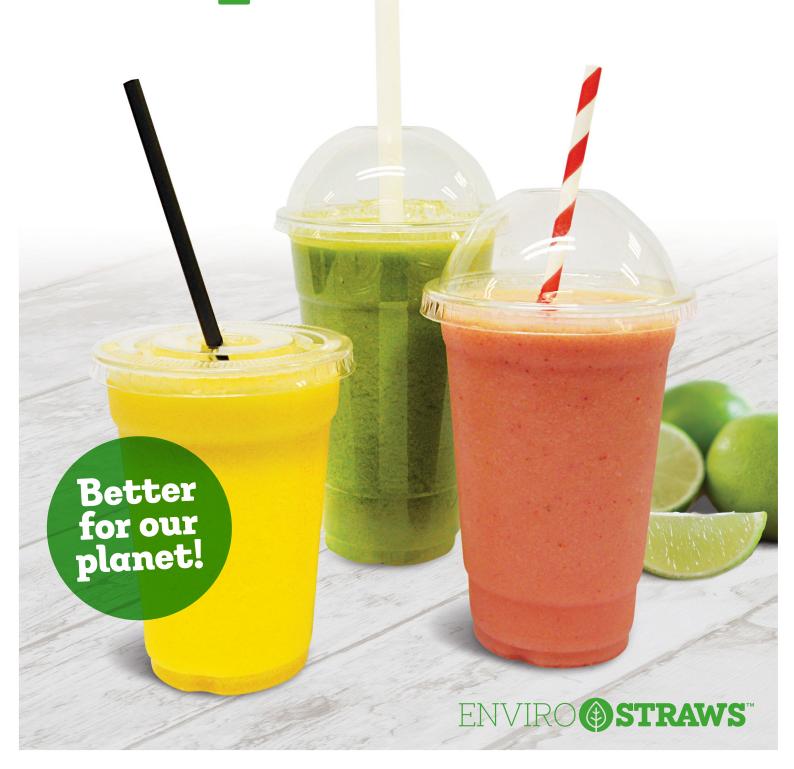

To satisfy this increasing demand, Castaway® has introduced a range of paper straws. EnviroStraws™ paper straws are made from 3-ply premium food-grade paper and come in various shapes and colours. These straws are suitable for cold use, and are recyclable and compostable. They're perfect for serving customers that are looking for 'on-the-go' drinking convenience!

# Are they compostable and biodegradable?

Yes. EnviroStraws $^{\text{TM}}$  Paper Straws are made with environmentally-safe materials and will naturally decompose in a commercial or home composting environment. They are the perfect alternative to plastic straws.