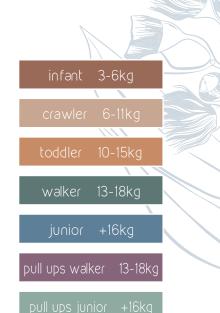

## 68% plant based unisex nappies

We've got you covered from birth to toddlerhood, just meet the rest of the family.

56

48

52 FCO Disposable

ble 3-6 Kgs Infai

12HRS DRYNESS

LUVMe.