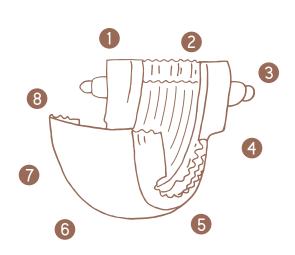

## holéco eco super thins

How do

stack up?

1. /

- 5 layers of absorbent plant-based ingredients. Yes you heard that right, we use plants!
- 2. Haléco nappies are stretchy for a super comfy fit. Uncompromised comfort for active bubs.
- 3. Haléco nappies has a wetness indicator so you know when it's time to change your baby.
- 4. Eco reduced plastic side tabs that stick!

Haléco nappies

- We are all about safe, no nasties nappies. Haléco has no harmful chemicals, perfumes, lotions or latex. We choose super soft, breathable and hypoallergenic Plant-based materials.
- 6. Ultra thin and ultra absorbent first class tech nappy for 12+ hours of dryness without the bulk.
- 7. Plant-based inks used on all printed areas on our nappies, in Aussie bontanical illustrations, designed in Australia.
- 8. We've reduced the plastic in our Haléco nappies without taking away the performance.