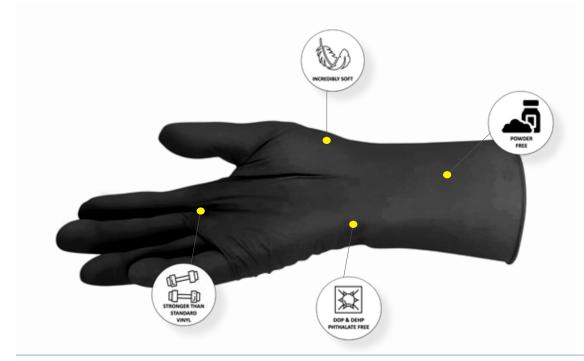

## **FEATURES AND BENEFITS**

- Unique Vinyl/Nitrile Blend
- Stronger than standard Vinyl Gloves
- Powder and Latex Free
- Soft and comfortable to wear
- Does not contain DOP, DEHP, DBP, BBP, DNOP or DIDP phthalates
- Beaded Cuff for extra strength
- Ambidextrous Design
- Single Use Only
- Non Sterile

## STANDARDS & CERTIFICATIONS

Gloves are tested to and comply with ASTM D5250

Pro-Val Black Duo PF are a unique blend of Vinyl and Nitrile offering increased strength when compared to a standard Vinyl Glove.

Soft and comfortable to wear, the Black Duo PF is ideal for industry workers that prefer a darker coloured glove