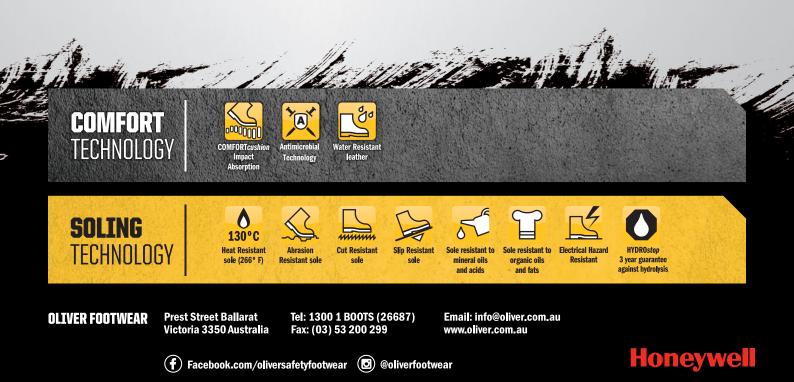

## **FEATURES:**

- Water resistant full grain leather.
- Lining and footbed treated with eco-friendly Odorban™ Control Technology to absorb odour for optimum freshness & hygiene.
- COMFORTcushion<sup>®</sup> Impact Absorption System with PORON1 protects the heel and ball of the foot.
- HYDROstop 3 Year Guarantee against the effects of hydrolysis.
- GRIPthane<sup>®</sup> dual density polyurethane sole with lightweight shock absorbing PU midsole and hard wearing outsole for superior durability; resistant to 130°C surface contact.
- Excellent slip resistant sole; SRC slip resistant classification.
- Electrical Hazard (EH) resistant sole.
- Sole resistant to mineral & organic oils & acids. Cut, split and crack resistant.