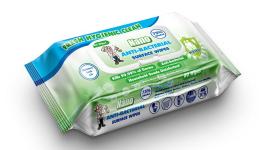

## 75% Alcohol Anti-Bacterial Surface Wipes Pouch

Low-linting, strong and durable for everyday use, this household grade disinfectant kills 99.9% of germs. Great for a wide range of shared surfaces.

- 80 wipes soft pouch
- Wipe Size: 180mm × 100mm
- Moisture Lock Lid
- Packed in Soft Pouch
- Household/Commercial Grade Disinfectant 75% Ethyl Alcohol kills up to 99.9% of germs in as little as 30 seconds.
- Ingredients: 75% w/w Ethyl Alcohol, Pure Water, Glycerol
- No bleach or other harsh solvents
- Low-linting durable non-woven cloth